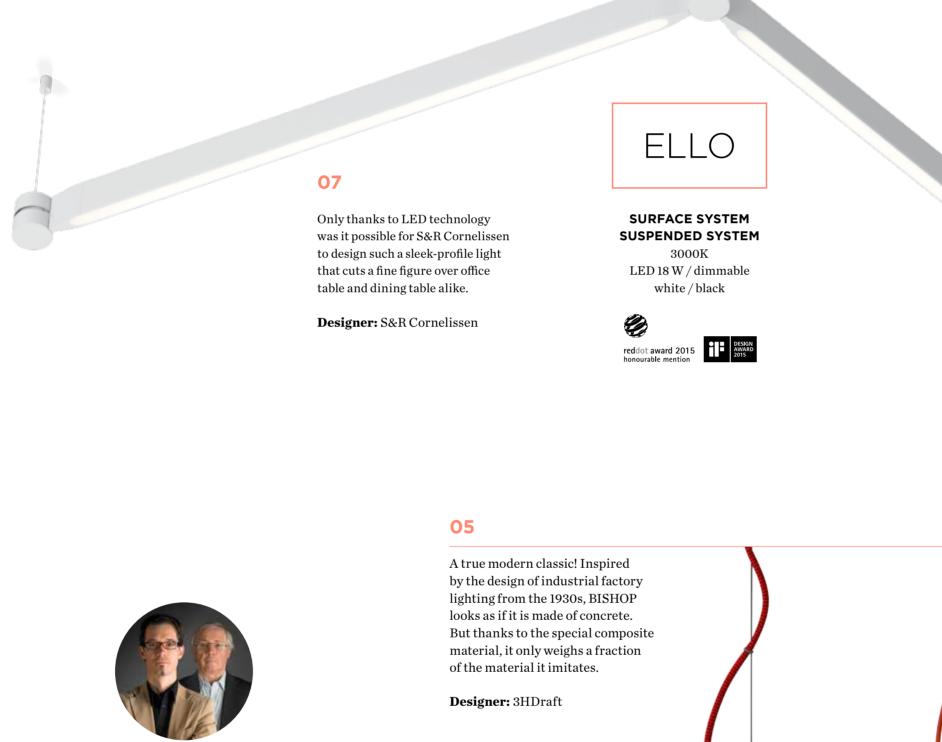

BEBOW

SURFACE SUSPENDED

 $\rm LED\,35W$ white / black

DESIGN AWARD 2015

"ELLO demonstrates that it's

perfectly possible to combine

highly functional, flexible

lighting solutions with

## O1 Rock Collection O2 Ello O3 Bebow O4 Cyclone O5 Bishop O6 Cork O7 Copper Collection O8 Venn O9 Wiro

HEXO, DOCUS, RAY, and BOX are

now in copper too!

**Designer:** 3H Draft

available not only in round, square, soft,