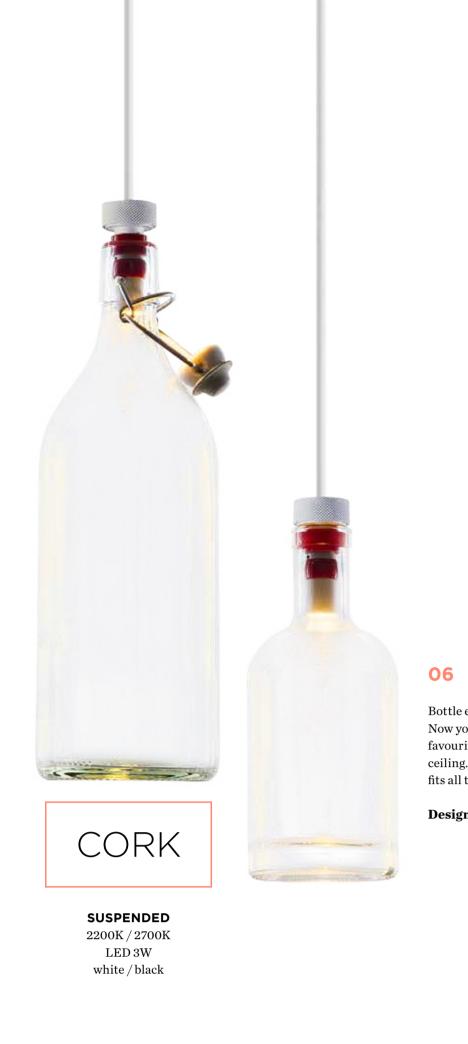

## O1 Rock Collection O2 Ello O3 Bebow O4 Cyclone O5 Bishop O6 Cork O7 Copper Collection O8 Venn O9 Wiro

HEXO, DOCUS, RAY, and BOX are

now in copper too!

**Designer:** 3H Draft

available not only in round, square, soft,