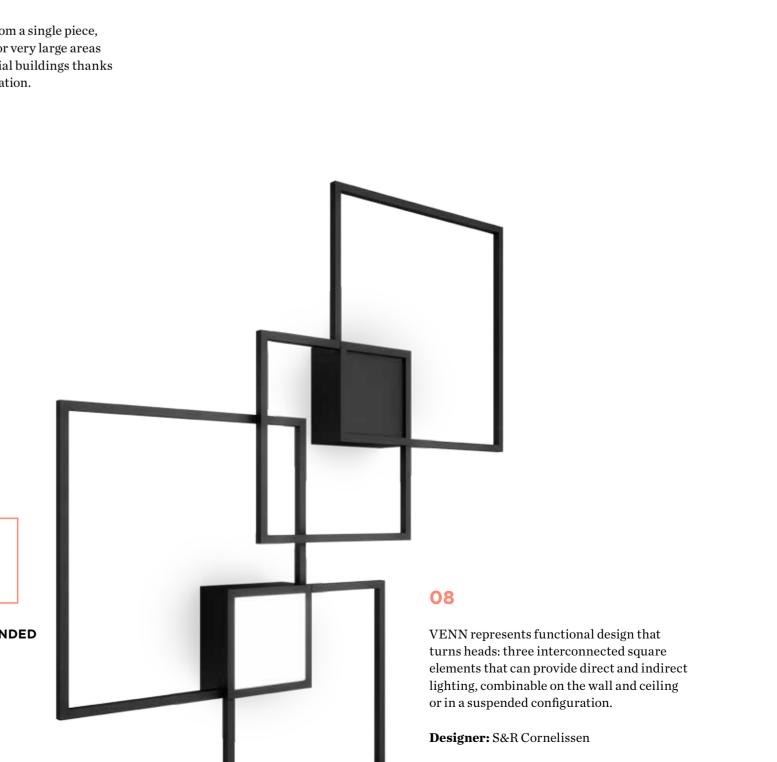

## O1 Rock Collection O2 Ello O3 Bebow O4 Cyclone O5 Bishop O6 Cork O7 Copper Collection O8 Venn O9 Wiro

HEXO, DOCUS, RAY, and BOX are

now in copper too!

**Designer:** 3H Draft

available not only in round, square, soft,