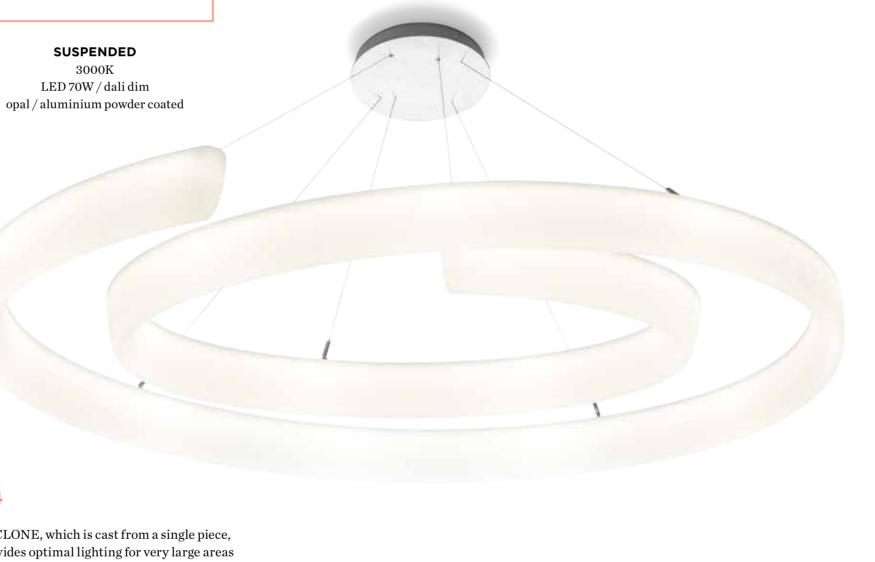

## O1 Rock Collection O2 Ello O3 Bebow O4 Cyclone O5 Bishop O6 Cork O7 Copper Collection O8 Venn O9 Wiro

HEXO, DOCUS, RAY, and BOX are

now in copper too!

**Designer:** 3H Draft

available not only in round, square, soft,