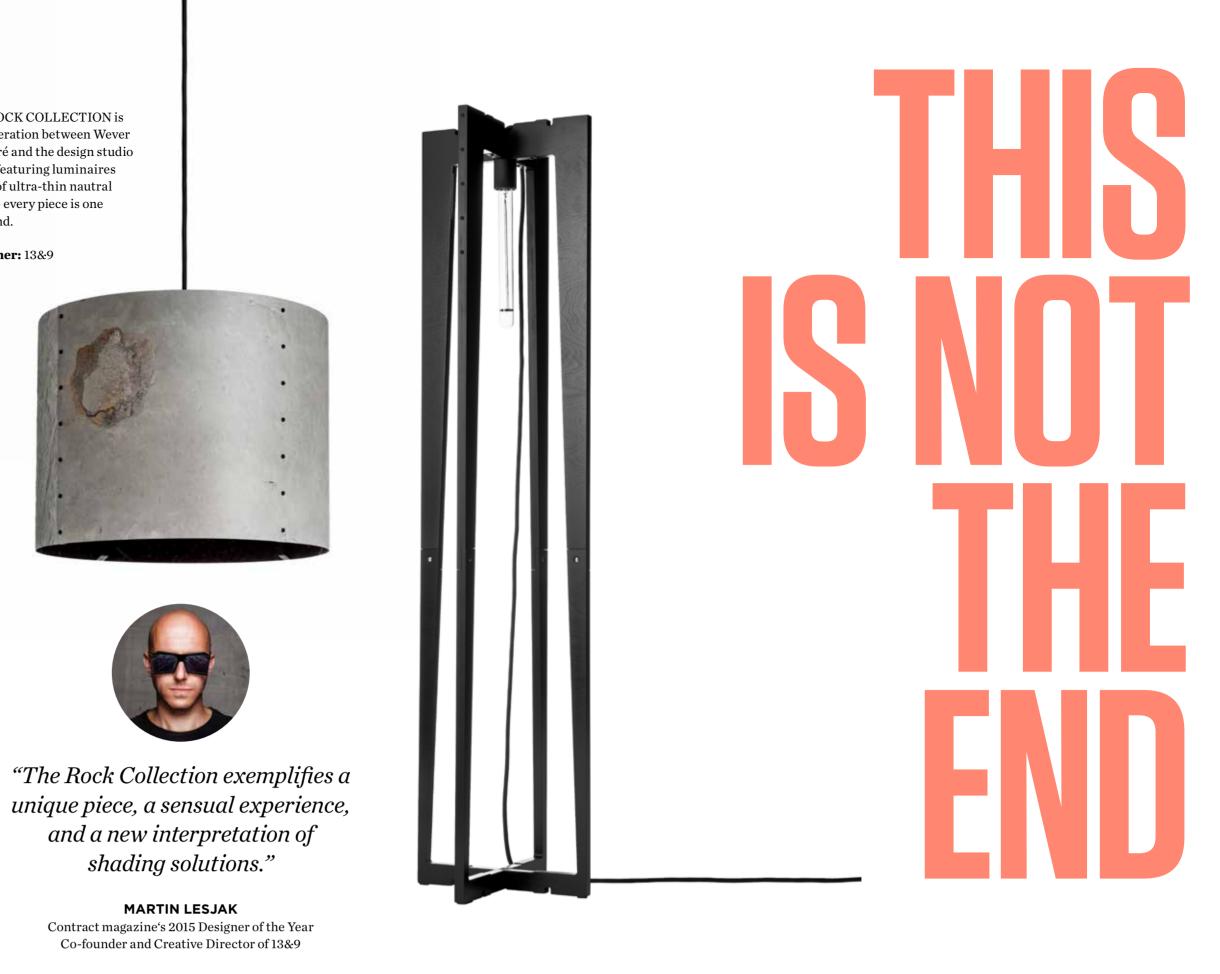

COLLECTION

WALL CEILING SUSPENDED FLOOR TABLE E27 max. 100W autumn white / multicolour / silver shine / simple black

Designer: 13&9

The ROCK COLLECTION is

13&9, featuring luminaires

made of ultra-thin nautral

shale – every piece is one

a cooperation between Wever & Ducré and the design studio

#### REPRESENTATIVE **OFFICES**

**WEVER & DUCRÉ** ASIA PACIFIC LTD. RM. 1413, Block A, Sea View Estate 2 Watson Road North Point Hong Kong Phone +852 2110 6924 Fax +852 3106 4096 office.hk@weverducre.com office.cn@weverducre.com

dark grey / white / black-gold

and a new interpretation of

shading solutions."

**MARTIN LESJAK** 

Contract magazine's 2015 Designer of the Year Co-founder and Creative Director of 13&9

01

of a kind.

ROCK