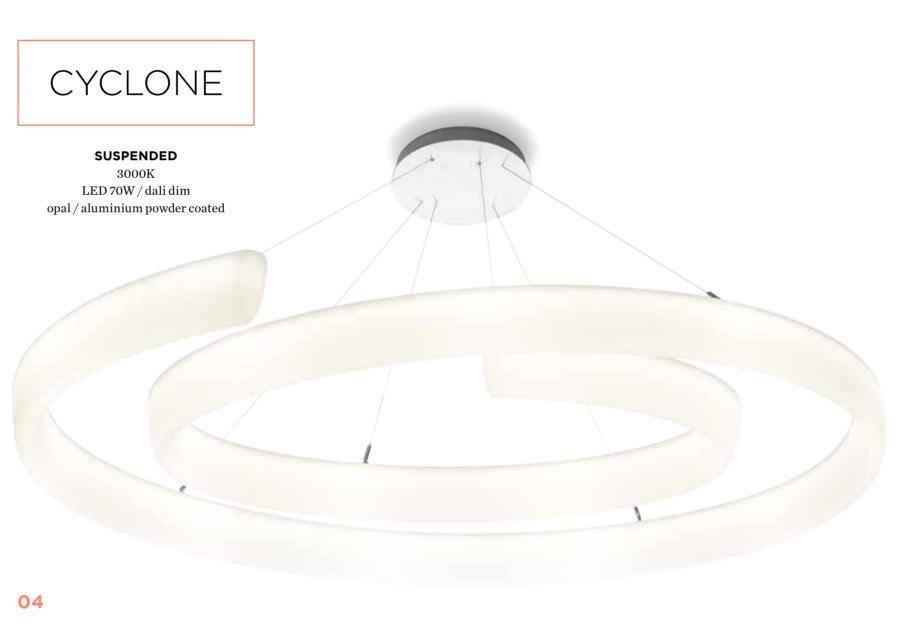

## O1 Rock Collection O2 Ello O3 Bebow O4 Cyclone O5 Bishop O6 Cork O7 Copper Collection O8 Venn O9 Wiro

HEXO, DOCUS, RAY, and BOX are

now in copper too!

**Designer:** 3H Draft

available not only in round, square, soft,