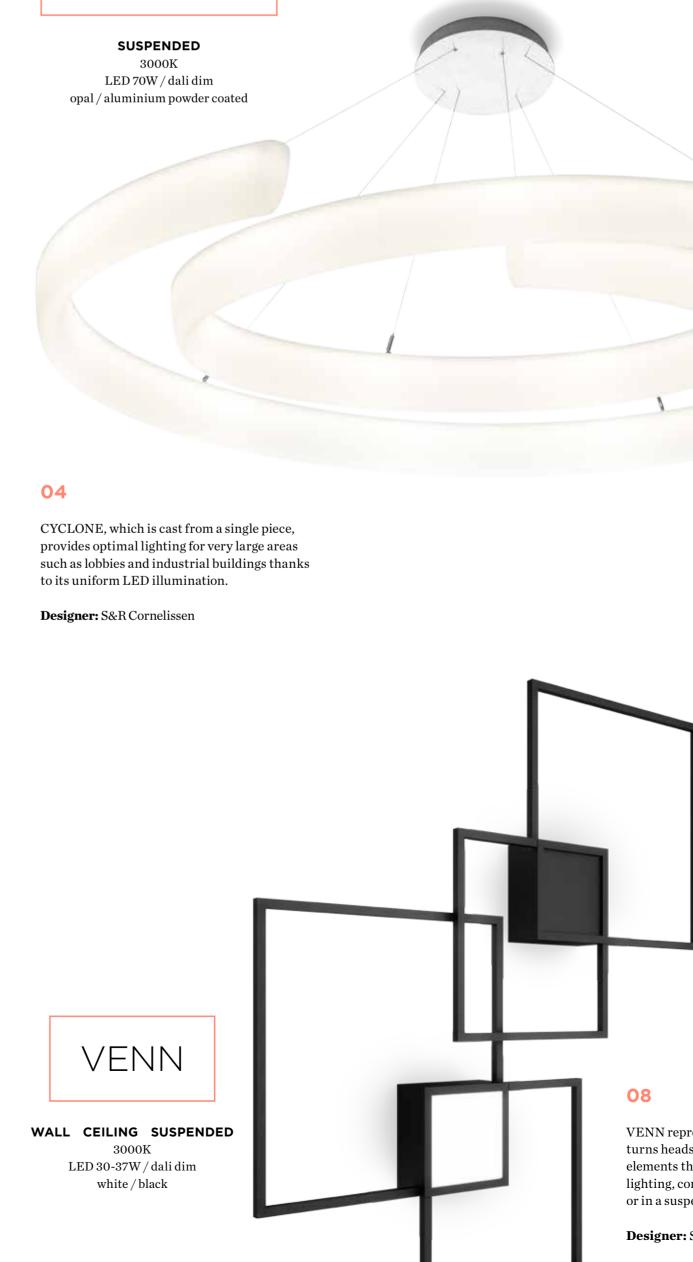

## O1 Rock Collection O2 Ello O3 Bebow O4 Cyclone O5 Bishop O6 Cork O7 Copper Collection O8 Venn O9 Wiro

HEXO, DOCUS, RAY, and BOX are

now in copper too!

**Designer:** 3H Draft

available not only in round, square, soft,