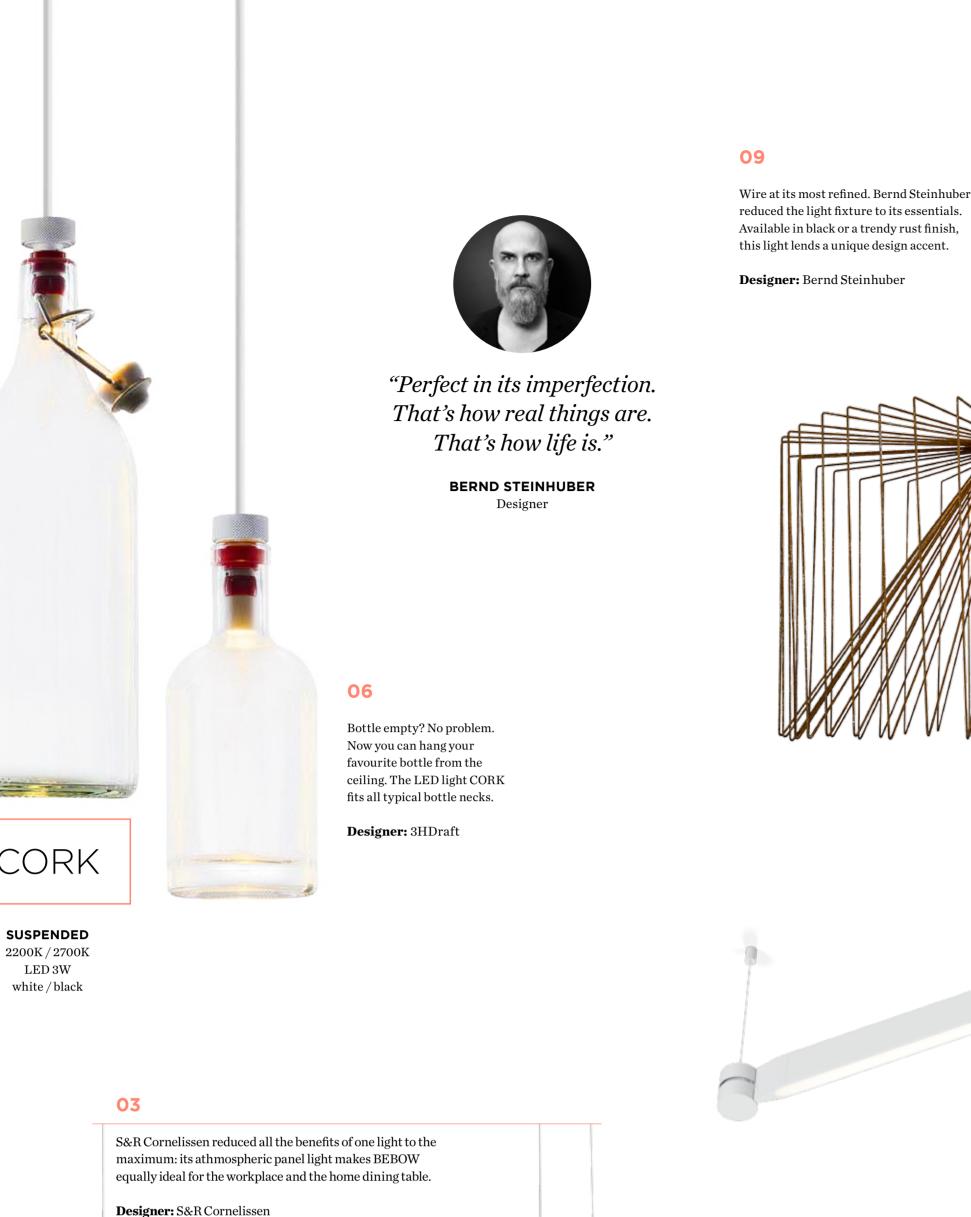

## O1 Rock Collection O2 Ello O3 Bebow O4 Cyclone O5 Bishop O6 Cork O7 Copper Collection O8 Venn O9 Wiro

HEXO, DOCUS, RAY, and BOX are

now in copper too!

**Designer:** 3H Draft

available not only in round, square, soft,